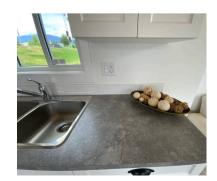

The living/kitchen area is drywall with pine ceilings to give it a modern flair. The kitchen has a white Whirlpool 18cuft fridge and a gas/propane range featuring beautiful over cabinet transoms.

The bedroom is a blank canvas ready for your design finishing ideas. The bathroom has a 5' stand up shower. High ceilings makes it bright and airy.