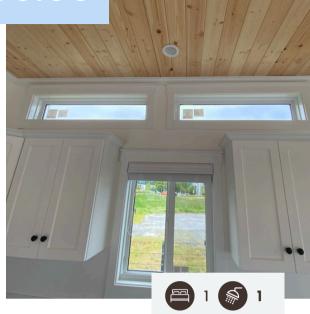

The living/kitchen area is drywall with pine ceilings to give it a modern flair. The kitchen has a white Whirlpool 18cuft fridge and a gas/propane range featuring beautiful over cabinet transoms.

The bedroom is a blank canvas ready for your design finishing ideas. The bathroom has a 5' stand up shower. High ceilings makes it bright and airy.

## **HOME DETAILS**

- Living/Kitchen drywall
- Bed/bath vinyl wrap
- Patio Door entrance
- Wall mount blocking TV package
- 50 amp service
- Gas/propane Furnace
- 30 Gallon Electric Hot Water Tank
- Lino flooring throughout
- Pack pac A/C
- Potlights in kitchen
- Blinds