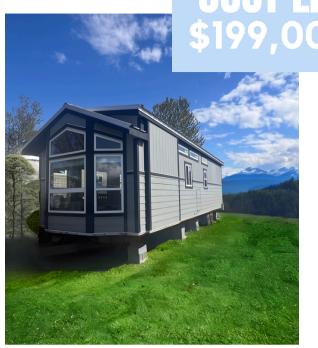

## **HOME FEATURES**

This CSA Z-241 Park Model RV is a Custom 13' x 37', 481 sqft. 1 bed and 1 bath home.

This brand new custom Pacific Park Model boasts high ceilings with a full single shed dormer. Lots of windows lets in the sunshine.

## YOUR HOME

#1 28605 Trans Canada Hwy, Emory Bar RV Park, Hope, B.C.

| EXTERIOR COLOURS     |            |                     |           |             |     |             |                     |
|----------------------|------------|---------------------|-----------|-------------|-----|-------------|---------------------|
| Horizon              | Black      | Metal Roof          | Galvalume | Width       | 13  |             |                     |
| Exterior             |            | Colour              |           | Length      | 37  |             |                     |
| Fiber Cement         |            | <b>Painted Trim</b> | Black     | Square Feet | 481 |             |                     |
| Siding PKG           |            | Colour              |           |             |     |             |                     |
| Painted Trim         |            |                     |           |             |     | 0.1.5       |                     |
| Colour:              |            |                     |           |             |     | Order Date  | 2021-07-23 12:57:05 |
| Window               | Black      |                     |           |             |     | Ship Date   |                     |
| Trim:                |            |                     |           |             |     | CSA         | PM-3017             |
| Fascia               | Black      |                     |           |             |     | MH Reg.#    |                     |
| Colour:              |            |                     |           |             |     | Financed by | Northpoint          |
| Siding               | Chesapeake |                     |           |             |     |             | · · ·               |
| Colour:              | Gray       |                     |           |             |     |             |                     |
| Vertical             | Chesapeake |                     |           |             |     |             |                     |
| <b>Siding Color:</b> | Gray       |                     |           |             |     |             |                     |
| Corner               | Black      |                     |           |             |     |             |                     |
| Color:               |            |                     |           |             |     |             |                     |