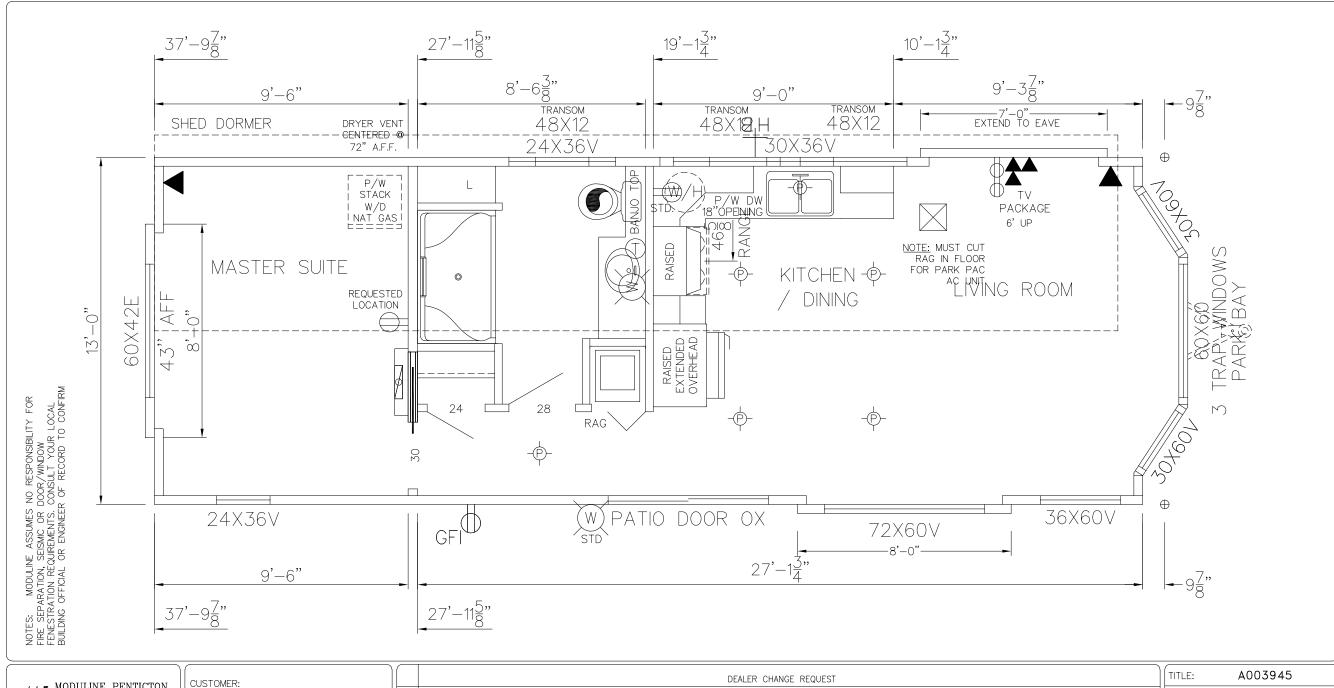

## **HOME FEATURES**

This CSA Z-241 Park Model RV is a Custom 13' x 37', 481 sqft. 1 bed and 1 bath home.

This brand new custom Pacific Park Model boasts high ceilings with a full single shed dormer. Lots of windows lets in the sunshine.

The living/kitchen area is drywall with pine ceilings to give it a modern flair. The kitchen has a white Whirlpool 18cuft fridge and a gas/propane range featuring beautiful over cabinet transoms.

The bedroom is a blank canvas ready for your design finishing ideas. The bathroom has a 5' stand up shower. High ceilings makes it bright and airy.

## **HOME DETAILS**

- Living/Kitchen drywall
- Bed/bath vinyl wrap
- Patio Door entrance
- Wall mount blocking TV package
- 50 amp service
- Gas/propane Furnace
- 30 Gallon Electric Hot Water Tank
- Lino flooring throughout
- Pack pac A/C
- Potlights in kitchen
- Blinds

- Metal Roof
- Horizon Fibre Cement Exterior
- Plumb and wire for a small dishwasher
- Smoke and CO2 detectors to code
- Double Glazed Windows with Vinyl Sills
- GFI Exterior Electrical Outlet
- Frost Free Tap
- 10 Year Structural Warranty